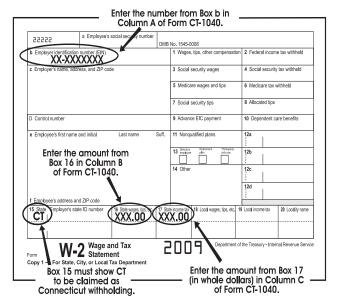

### **Line 18: Connecticut Tax Withheld**

For each federal W-2 or 1099 form where Connecticut income tax was withheld, enter the following on Lines 18a through 18g.

Electronic Filing!

Free and secure!

**Column A:** Enter the Employer Identification Number or Payer Identification Number.

Column B: Enter the amount of Connecticut wages, tips, etc.

**Column C:** Enter the amount of Connecticut income tax withheld.

You **must** complete all columns or your Connecticut withholding will be disallowed. Do **not** include tax withheld for other states or federal income tax withholding.

If you have **more than seven** federal W-2 or 1099 forms showing Connecticut income tax withheld, you must complete and attach **Supplemental Schedule CT-1040WH**, *Connecticut Income Tax Withholding*. Enter on Supplemental Schedule CT-1040WH only Connecticut income tax withholding amounts not previously reported on Form CT-1040. Enter the total from Supplemental Schedule CT-1040WH, Line 3, on the last line of Column C, Line 18h.